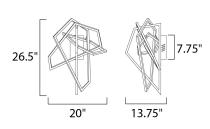

## MEASUREMENTS

DIMENSION MAX OAH HANGING WEIGHT LAMPING INPUT VOLTAGE : 120V LUMENS BULB BULB INCLUDED DIMMABLE CRI

Contemporary

Lighting™

: 20" W x 26.5" H x 13.75" Ext : 1.75" W x 7.75" H : 7.7 lb

: 3,150 Rated : 1 x 45W LED PCB Integrated , 45W Total : (Integrated) : Triac CL :90+ CRI COLOR\_TEMP : 3000K