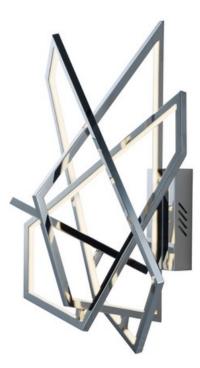

## **PRODUCT DESCRIPTION**

Is it lighting or is it Art? The answer is both. Channels of Polished Chrome are skillfully mitered and assembled to create the ultimate conversation piece. LED strips are installed inside the channels to illuminate the room without annoying glare.