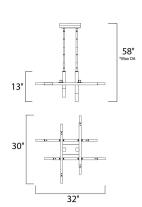

## **MEASUREMENTS**

DIMENSION : 30" L x 32" W x 13" H

MAX OAH : 58" OAH

CANOPY : 4.5" W x 1" H x 9" L

HANGING WEIGHT : 9.9 lb

LAMPING

INPUT VOLTAGE : 120V

**LUMENS** : 1,200 Rated