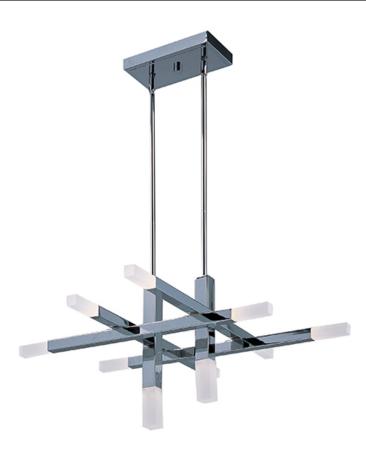

## **PRODUCT DESCRIPTION**

Sculptures of intersecting metal tubing finished in Polished Chrome are terminated with light sabers of Frost acrylic. The acrylic sabers are illuminated by dimmable LED modules which provide energy efficiency and extra long life.

#### **FINISHES OPTION**

Polished Chrome

## **GLASS**

Frosted 90

### MATERIAL

Acrylic, Steel