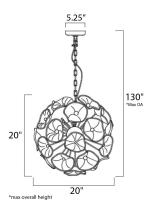

# **MEASUREMENTS**

DIMENSION : 20" L x 20" W x 20" H

: 130" OAH MAX OAH HANGING WEIGHT : 11.8 lb