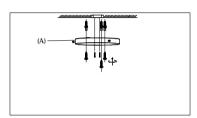

IMPORTANT: Turn off the power at the main fuse or circuit breaker box before starting installation

Locate all hardware & components before discarding packaging

Step 1:Remove Bracket (A) from fixture and install to electrical box.

Step 2:Wire fixture to wires in outlet box. Install Green wire to Ground Screw.

Step 3:Install Body (B) to Canopy (A) and tighten screws on the sides of the canopy to secure.