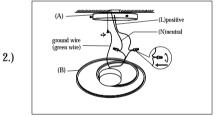

IMPORTANT: Turn off the power at the main fuse or circuit breaker box before starting installation

Locate all hardware & components before discarding packaging

Step 1:Remove Bracket (A) from fixture and install to electrical box.

Step 2:Wire fixture to wires in outlet box. Install Green wire to Ground Screw.

Step 3:Install Body (B) to Canopy (A) and tighten screws on the sides of the canopy to secure.