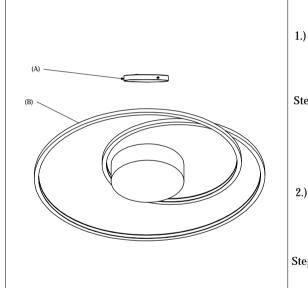

IMPORTANT: Turn off the power at the main fuse or circuit breaker box before starting installation

Locate all hardware & components before discarding packaging

Step 1:Remove Bracket (A) from fixture and install to electrical box.

Step 2:Wire fixture to wires in outlet box. Install Green wire to Ground Screw.

Step 3:Install Body (B) to Canopy (A) and tighten screws on the sides of the canopy to secure.