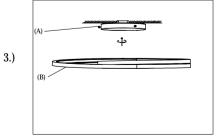

Step 2:Wire fixture to wires in outlet box. Install Green wire to Ground Screw.

Step 3:Install Body (B) to Canopy (A) and tighten screws on the sides of the canopy to secure.