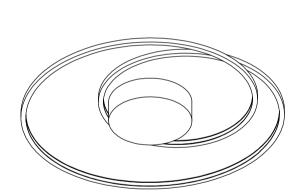

PRODUCT NAME: Cycle LED Flush Mount

ITEM NUMBER: E21320-MS

## Please consult your electrician for hanging fixture and wiring.



The fixture is designed to dim with a standard Triac forward phase dimmer. Dimming levels will vary by dimmer.

Below is a list of recommended dimmers:

Lutron MACL-153M Lutron DVL-153P Lutron SCL-153P Leviton IPL06-10Z Leviton 6674-POW

Due to the inrush current wattage should not exceed 150 watts of product for a 600 watt

WARNING: WIRES NEED TO BE CONNECTED TO DRIVER FOUND IN CANOPY AND SHOULD NOT CONNECT DIRECTLY TO POWER SOURCE OR A SHORT MIGHT OCCUR.

IMPORTANT: Turn off the power at the main fuse or circuit breaker box before starting installation





Locate all hardware & components before discarding packaging





Step 1:Remove Bracket (A) from fixture and install to electrical box.



Step 2:Wire fixture to wires in outlet box. Install Green wire to Ground Screw.



Step 3:Ins