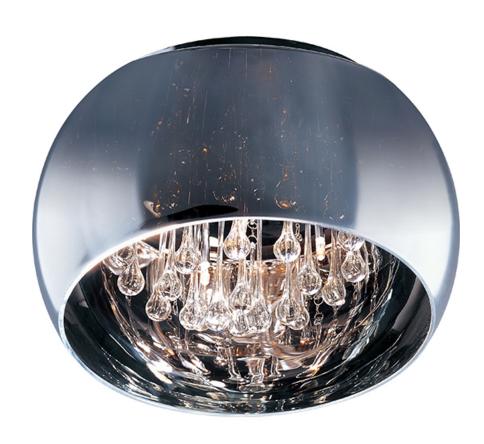

### PRODUCT DESCRIPTION

Bring a touch of contemporary style to any design space with the Sense Collection. The external mirrored glass enveloping a sphere of xenon emanates the heart and soul of the space it inhabits. With an added touch of elegance, the clean simple orb frame falls graciously from the ceiling on a gently swirling lifeline.

### GLASS

Mirror Chrome 81

#### **FINISHES OPTION**

Polished Chrome