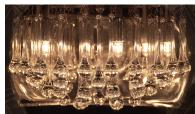

### PRODUCT DESCRIPTION

Bring a touch of contemporary style to any design space with the Sense Collection. The external mirrored glass enveloping a sphere of xenon emanates the heart and soul of the space it inhabits. With an added touch of elegance, the clean simple orb frame falls graciously from the ceiling on a gently swirling lifeline.

#### LAMPING

INPUT VOLTAGE : 120V

LUMENS : 2,500 Rated

BULB : 5 x 40W Xenon G9 , 200W Total

BULB INCLUDED : (Included)
DIMMABLE : Yes

COLOR\_TEMP : 2900K