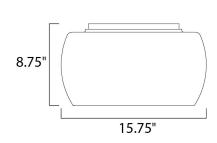

Job Name:\_







### PRODUCT DESCRIPTION

Bring a touch of contemporary style to any design space with the Sense Collection. The external mirrored glass enveloping a sphere of xenon emanates the heart and soul of the space it inhabits. With an added touch of elegance, the clean simple orb frame falls graciously from the ceiling on a gently swirling lifeline.



# **MEASUREMENTS**

DIMENSION : 15.75" W x 8.75" H

HANGING WEIGHT : 4.2 lb

#### LAMPING

INPUT VOLTAGE : 120V

LUMENS : 2,500 Rated

BULB : 5 x 40W Xenon G9 , 200W Total

BULB INCLUDED : (Included)
DIMMABLE : Yes

COLOR\_TEMP : 2900K

#### **FINISHES OPTION**



Polished Chrome

### GLASS

Mirror Chrome 81

#### MATERIAL

Steel

#### RATINGS

cETLus Dry Location



## ADDITIONAL

RATED LIFE 2000 Hours OPERATING TEMPERATURE: -20°C (-4°F), 40°C (104°F)

Always consult a qualified electrician before installing any lighting product.



# WESTERN DISTRIBUTION CENTER (HEADQUARTER)

253 NORTH VINELAND AVE I CITY OF INDUSTRY, CA 91746

### **EASTERN DISTRIBUTION CENTER**

4200 SHIRLEY DR. I ATLANTA, GA 30336

P. 626.956.4200 | F. 626.956.4225 | et2online.com