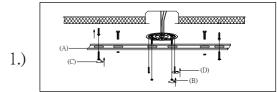

## Locate all hardware & components before discarding packaging

Step.1: Remove mounting bracket from fixture and install to electrical box using screws (D). Mark where screws at ends of bracket (A) meet the ceiling. Remove mounting bracket (A) from ceiling. Drill holes using 3/16"± drill bit where marked. Install mounting bracket (A) to outlet box by attaching anchors (C) and screw nuts (B) to secure bracket at ends.