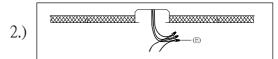

Warning! This fixture is supplied with an installed LED driver. Wires MUST be connected to driver found in canopy and NOT DIRECTLY TO POWER SOURCE or a short might occur.

IMPORTANT: Turn off the power at the main fuse or circuit breaker box before starting installation

Step.2: Wire fixture to wires (E) in outlet box. Copper wire is for Ground.

Step.3: Adjust wire length to desired mounting height, and tighten strain relief screws to secure. Install fixture to bracket and tighten finials (F) on the bottom of the canopy to secure.