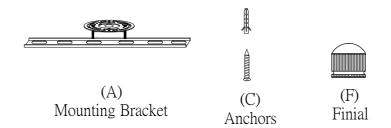

## Locate all hardware & components before discarding packaging

Step.1: Remove mounting bracket from fixture and install to electrical box using screws (D). Mark where screws at ends of bracket (A) meet the ceiling. Remove mounting bracket (A) from ceiling. Drill holes using 3/16"± drill bit where marked. Install mounting bracket (A) to outlet box by attaching anchors (C) and screw nuts (B) to secure bracket at ends.

Step.2: Wire fixture to wires (E) in outlet box. Copper wire is for Ground.

Step.3: Adjust wire length to desired mounting height, and tighten strain relief screws to secure. Install fixture to bracket and tighten finials (F) on the bottom of the canopy to secure.