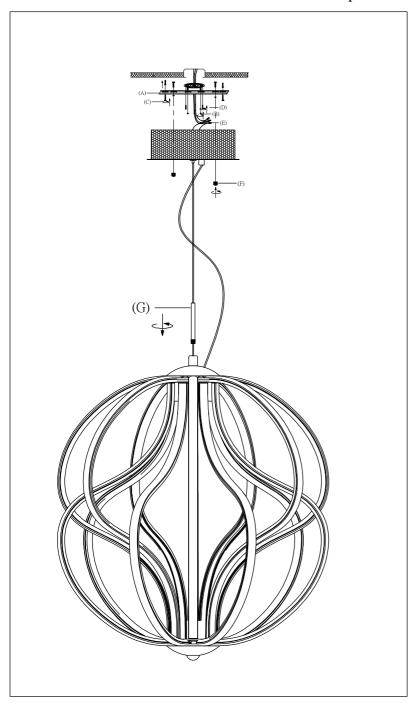

Warning! This fixture is supplied with an installed LED driver. Wires MUST be connected to driver found in canopy and NOT DIRECTLY TO POWER SOURCE or a short might occur.

IMPORTANT: Turn off the power at the main fuse or circuit breaker box before starting installation

## Locate all hardware & components before discarding packaging

Step.1: Remove mounting bracket from fixture and install to electrical box using screws (D). Mark where screws at ends of bracket (A) meet the ceiling. Remove mounting bracket (A) from ceiling. Drill holes using 3/16"± drill bit where marked. Install mounting bracket (A) to outlet box by attaching anchors (C) and screw nuts (B) to secure bracket at ends.

Step.2: Wire fixture to wires (E) in outlet box. Copper wire is for Ground.

Step.3: Adjust wire length to desired mounting height, and tighten strain relief screws to secure. Install fixture to bracket and tighten finials (F) on the bottom of the canopy to secure.