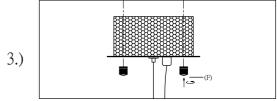

## Locate all hardware & components before discarding packaging

Step.1: Remove mounting bracket from fixture and install to electrical box using screws (D). Mark where screws at ends of bracket (A) meet the ceiling. Remove mounting bracket (A) from ceiling. Drill holes using 3/16"± drill bit where marked. Install mounting bracket (A) to outlet box by attaching anchors (C) and screw nuts (B) to secure bracket at ends.

Step.2: Wire fixture to wires (E) in outlet box. Copper wire is for Ground.

Step.3: Adjust wire length to desired mounting height, and tighten strain relief screws to secure. Install fixture to bracket and tighten finials (F) on the bottom of the canopy to secure.