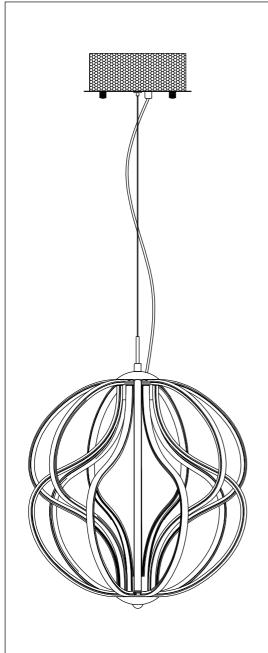

## Contemporary Lighting

PRODUCT NAME: Aura ITEM NUMBER: E21174-PC

Please consult your electrician for hanging fixture and wiring.

The fixture is designed to dim with a standard Triac forward phase dimmer. Dimming levels will vary by dimmer.