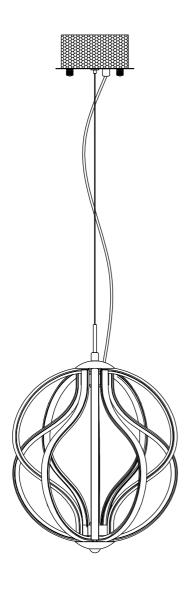

## Contemporary Lighting

PRODUCT NAME: Aura ITEM NUMBER: E21172-PC

Please consult your electrician for hanging fixture and wiring.

The fixture is designed to dim with a standard Triac forward phase dimmer. Dimming levels will vary by dimmer.