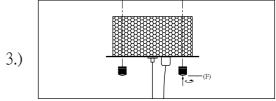

Locate all hardware & components before discarding packaging

Step.1: Remove mounting bracket from fixture and install to electrical box using screws (D). Mark where screws at ends of bracket (A) meet the ceiling. Remove mounting bracket (A) from ceiling. Drill holes using 3/16"± drill bit where marked. Install mounting bracket (A) to outlet box by attaching anchors (C) and screw nuts (B) to secure bracket at ends.

Step.2: Wire fixture to wires (E) in outlet box. Copper wire is for Ground.

Step.3: Adjust wire length to desired mounting height, and tighten strain relief screws to secure. Install fixture to bracket and tighten finials (F) on the bottom of the canopy to secure.