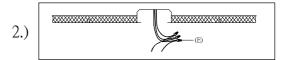

Step.2: Wire fixture to wires (E) in outlet box. Copper wire is for Ground.

Step.3: Adjust wire length to desired mounting height, and tighten strain relief screws to secure. Install fixture to bracket and tighten finials (F) on the bottom of the canopy to secure.