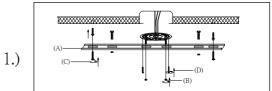

Locate all hardware & components before discarding packaging

Step.1: Remove mounting bracket from fixture and install to electrical box using screws (D). Mark where screws at ends of bracket (A) meet the ceiling. Remove mounting bracket (A) from ceiling. Drill holes using 3/16"± drill bit where marked. Install mounting bracket (A) to outlet box by attaching anchors (C) and screw nuts (B) to secure bracket at ends.