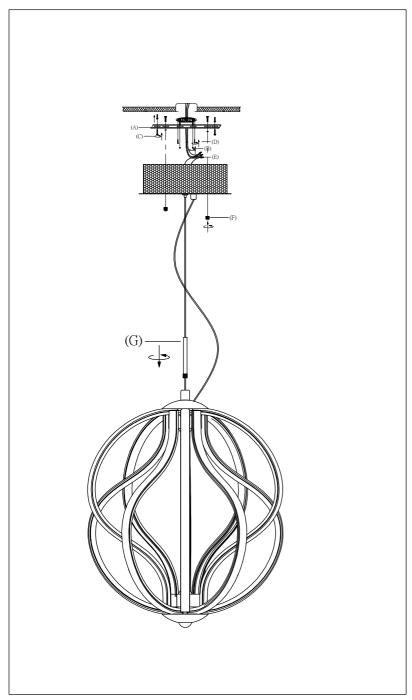

Warning! This fixture is supplied with an installed LED driver. Wires MUST be connected to driver found in canopy and NOT DIRECTLY TO POWER SOURCE or a short might occur.

IMPORTANT: Turn off the power at the main fuse or circuit breaker box before starting installation

Locate all hardware & components before discarding packaging

Step.1: Remove mounting bracket from fixture and install to electrical box using screws (D). Mark where screws at ends of bracket (A) meet the ceiling. Remove mounting bracket (A) from ceiling. Drill holes using 3/16"± drill bit where marked. Install mounting bracket (A) to outlet box by attaching anchors (C) and screw nuts (B) to secure bracket at ends.

Step.2: Wire fixture to wires (E) in outlet box. Copper wire is for Ground.

Step.3: Adjust wire length to desired mounting height, and tighten strain relief screws to secure. Install fixture to bracket and tighten finials (F) on the bottom of the canopy to secure.