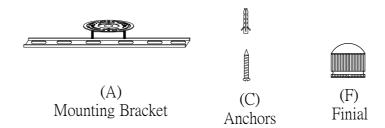

Locate all hardware & components before discarding packaging

Step.1: Remove mounting bracket from fixture and install to electrical box using screws (D). Mark where screws at ends of bracket (A) meet the ceiling. Remove mounting bracket (A) from ceiling. Drill holes using 3/16"± drill bit where marked. Install mounting bracket (A) to outlet box by attaching anchors (C) and screw nuts (B) to secure bracket at ends.

Step.2: Wire fixture to wires (E) in outlet box. Copper wire is for Ground.

Step.3: Adjust wire length to desired mounting height, and tighten strain relief screws to secure. Install fixture to bracket and tighten finials (F) on the bottom of the canopy to secure.