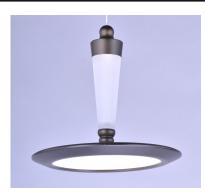

## PRODUCT DESCRIPTION

These low profile pendants, featuring edge lit technology for soft even illumination, are constructed of die cast aluminum and finished in your choice of Polished Chrome or Bronze. Frosted acrylic fonts adorn the top of each pendant and are illuminated by LED, located in the top casting.

#### **FINISHES OPTION**

Bronze BZ

# **GLASS**

White 01