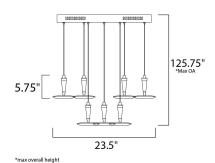

# **MEASUREMENTS**

DIMENSION : 23.5" L x 23.5" W x 5.75" H

MAX OAH : 125.75" OAH HANGING WEIGHT : 15.84 lb