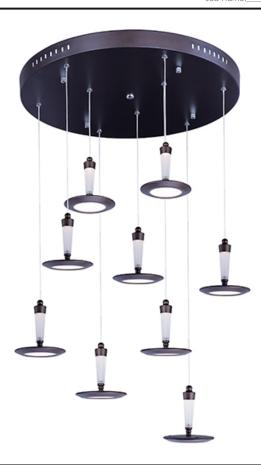

## PRODUCT DESCRIPTION

These low profile pendants, featuring edge lit technology for soft even illumination, are constructed of die cast aluminum and finished in your choice of Polished Chrome or Bronze. Frosted acrylic fonts adorn the top of each pendant and are illuminated by LED, located in the top casting.

#### LAMPING

**LUMENS** : 5,832 Rated

BULB : 9 x 7.2W LED PCB Integrated (Integrated), 65W Total