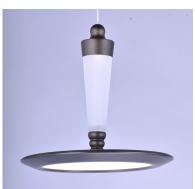

## PRODUCT DESCRIPTION

These low profile pendants, featuring edge lit technology for soft even illumination, are constructed of die cast aluminum and finished in your choice of Polished Chrome or Bronze. Frosted acrylic fonts adorn the top of each pendant and are illuminated by LED, located in the top casting.

#### **FINISHES OPTION**

Bronze BZ

# **GLASS**

White 01