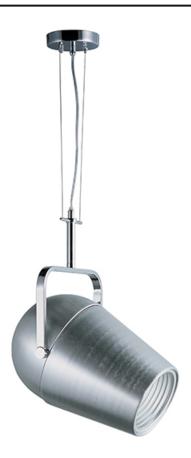

## PRODUCT DESCRIPTION

Inspired by stage lighting, this functional collection will display plenty of light wherever needed. This refined rendition features a soft round body finished in Satin Aluminum, Chrome hardware accents, and is powered by a dimmable 15 watt COB LED.

#### **FINISHES OPTION**

Satin Aluminum SA