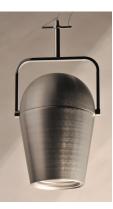

## PRODUCT DESCRIPTION

Inspired by stage lighting, this functional collection will display plenty of light wherever needed. This refined rendition features a soft round body finished in Satin Aluminum, Chrome hardware accents, and is powered by a dimmable 15 watt COB LED.

#### **FINISHES OPTION**

Satin Aluminum SA