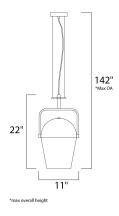

#### **MEASUREMENTS**

**DIMENSION** : 11" L x 11" W x 22" H MAX OAH : 142" OAH x 22" OAH

HANGING WEIGHT : 7.04 lb