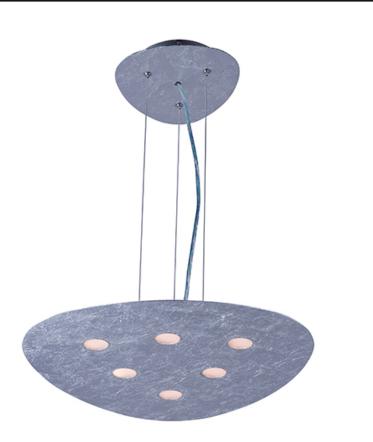

### **PRODUCT DESCRIPTION**

As if designed by Van Gogh, this collection features a flat aluminum palette, finished in Silver Foil paint. High powered 5 watt LED modules provide ample light and can be dimmed to set the mood. The ceiling fixture will work equally as well on the wall as a piece of art.

### LAMPING LUMENS

DIMMABLE

COLOR\_TEMP

BULB

CRI

: 2,100 Rated : 6 x 5W LED PCB Integrated (Integrated), 30W Total : Triac CL : 80 CRI : 3000K

# FINISHES OPTION

Silver Foil SF