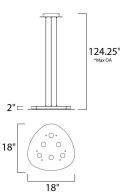

 DIMENSION
 : 18" L x 18" W x 2" H

 MAX OAH
 : 124.25" OAH x 3.25" OAH

 HANGING WEIGHT
 : 14.3 lb