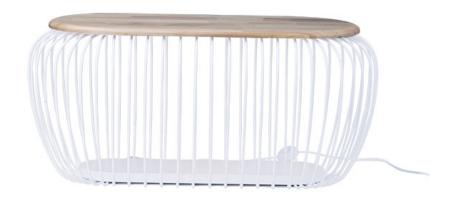

## PRODUCT DESCRIPTION

Heavy gage White metal wire glows from the inside when illuminated by the high power LED module concealed in the top. The matching table stool has a wood top and is damp located which makes it perfect for outdoor living spaces.

## MATERIAL

Steel+Wood

# **RATINGS**

Damp Location

Dimmable