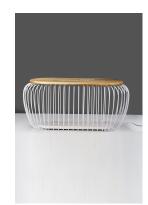

## PRODUCT DESCRIPTION

Heavy gage White metal wire glows from the inside when illuminated by the high power LED module concealed in the top. The matching table stool has a wood top and is damp located which makes it perfect for outdoor living spaces.

## MATERIAL

Steel+Wood

# **RATINGS**

Damp Location

Dimmable