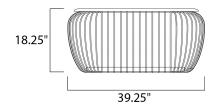

## **MEASUREMENTS**

DIMENSION : 39.25" L x 19.75" W x 18.25" H

MAX OAH : 8.26" W x 27.95" H

HANGING WEIGHT : 46.31 lb