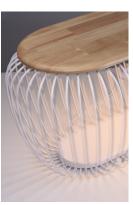

## PRODUCT DESCRIPTION

Heavy gage White metal wire glows from the inside when illuminated by the high power LED module concealed in the top. The matching table stool has a wood top and is damp located which makes it perfect for outdoor living spaces.

#### LAMPING

INPUT VOLTAGE : 120V

LUMENS : 630 Rated (570 Del.)

BULB : 1 x 9W (INTEGRATED), 9W Total

DIMMABLE : Dimmable
CRI : 80+ CRI
COLOR\_TEMP : 3000K