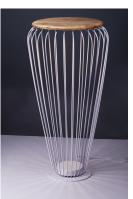

## PRODUCT DESCRIPTION

Heavy gage White metal wire glows from the inside when illuminated by the high power LED module concealed in the top. The matching table stool has a wood top and is damp located which makes it perfect for outdoor living spaces.