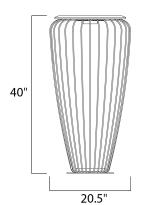

## **MEASUREMENTS**

DIMENSION : 20.5" L x 20.5" W x 40." H
MAX OAH : 11.75" W x 11.75" H

HANGING WEIGHT : 39.69 lb