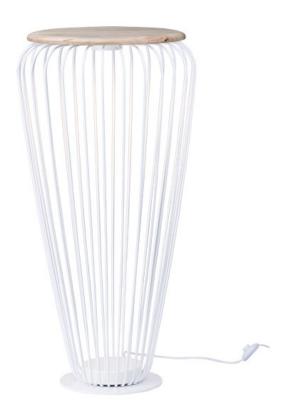

## PRODUCT DESCRIPTION

Heavy gage White metal wire glows from the inside when illuminated by the high power LED module concealed in the top. The matching table stool has a wood top and is damp located which makes it perfect for outdoor living spaces.