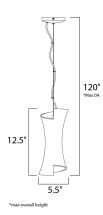

### **MEASUREMENTS**

DIMENSION : 5.5" W x 12.5" H
MAX OAH : 120" OAH
HANGING WEIGHT : 2.64 lb