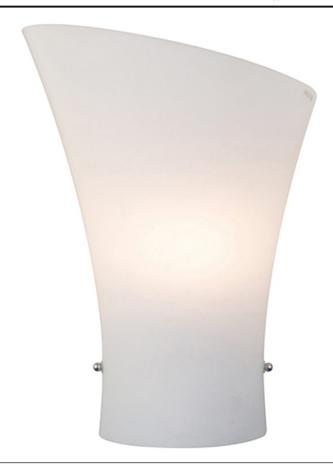

# PRODUCT DESCRIPTION

Like a translucent sheath delicately draped around the most graceful form, Conico offers a delicate Opal White panel of glass floating over a slender Satin Nickel metal rod like a sophisticated designer dress on the red carpet. A study in simplicity, the hour glass shape and understated light speak of classic sophistication and impeccable taste.