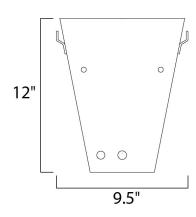

### **MEASUREMENTS**

: 8.5" W x 12" H x 4.5" Ext DIMENSION

MAX OAH : 10.25" W x 4" H

HANGING WEIGHT : 2.86 lb