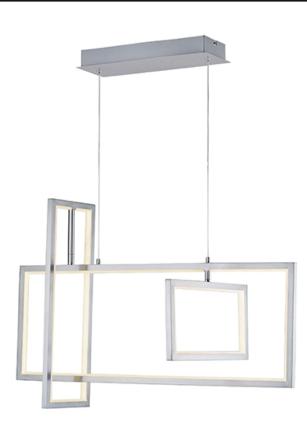

### PRODUCT DESCRIPTION

Chain links of Satin Nickel are illuminated internally by encased LED light. The suspending frames are adjustable to create different expansions of the linear pendants and flush mounts. A coordinating wall sconce completes this streamlined contemporary collection.

## **MEASUREMENTS**

: 31.5" L x 15.5" W x 21.25" H **DIMENSION** 

MAX OAH : 133.75" OAH

CANOPY : 5.5" W x 1.75" H x 14" L

HANGING WEIGHT : 7.01 lb