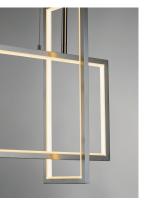

### PRODUCT DESCRIPTION

Chain links of Satin Nickel are illuminated internally by encased LED light. The suspending frames are adjustable to create different expansions of the linear pendants and flush mounts. A coordinating wall sconce completes this streamlined contemporary collection.

## **LAMPING**

INPUT VOLTAGE : 120V

: 2,800 Rated (1,960 Del.) LUMENS

BULB : 3 x 40W LED PCB Integrated , 40W Total

BULB INCLUDED : (Integrated) DIMMABLE : Triac CL CRI : 90 CRI COLOR\_TEMP : 3000K