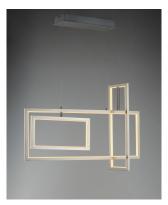

### PRODUCT DESCRIPTION

Chain links of Satin Nickel are illuminated internally by encased LED light. The suspending frames are adjustable to create different expansions of the linear pendants and flush mounts. A coordinating wall sconce completes this streamlined contemporary collection.

## **MEASUREMENTS**

: 31.5" L x 15.5" W x 21.25" H **DIMENSION** 

MAX OAH : 133.75" OAH

CANOPY : 5.5" W x 1.75" H x 14" L

HANGING WEIGHT : 7.01 lb