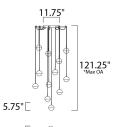

\*max overall height

|    | Measurements:       |                                                     |          |               |               |
|----|---------------------|-----------------------------------------------------|----------|---------------|---------------|
|    | <u>Height</u>       | Width                                               |          | Length        |               |
|    | 5.75''              | 26.75''                                             |          | 26.75''       |               |
| 5" | Max OAH             | Min OAH                                             |          |               |               |
|    | 121.25''            | 7.25''                                              |          |               |               |
|    | Hanging Weight      | Canopy Width                                        | <u>1</u> | Canopy Height | Canopy Length |
|    | 19.50 lb            | 11.75''                                             |          | 1.75''        | 11.75''       |
|    |                     |                                                     |          |               |               |
|    | Lamping:            |                                                     |          |               |               |
|    | LED LED             | 4,200 Rated Lumens                                  |          |               |               |
|    | 12 5W LED           | 3000 Color Temperature<br>25,000 Rated Life 80+ CRI |          |               |               |
|    | 60 total watt       |                                                     |          |               |               |
|    | Dimmable : Triac CL | Input Voltage: 110-130                              |          |               |               |
|    |                     |                                                     |          |               |               |

n Height Carton Length 29.13''