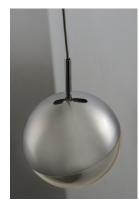

## Finish: Polished Chrome PC

Glass: Clear Acrylic 83

Material: Steel+Aluminum+Acrylic