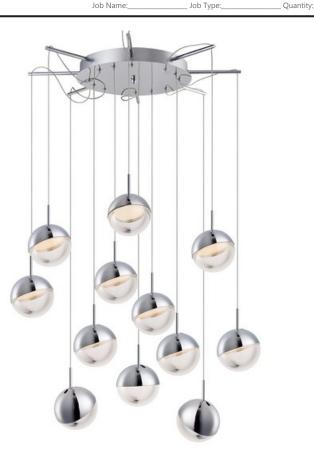

\*max overall height

|    | Measurements:       |                                                     |          |               |               |
|----|---------------------|-----------------------------------------------------|----------|---------------|---------------|
|    | <u>Height</u>       | Width                                               |          | Length        |               |
|    | 5.75''              | 26.75''                                             |          | 26.75''       |               |
| 5" | Max OAH             | Min OAH                                             |          |               |               |
|    | 121.25''            | 7.25''                                              |          |               |               |
|    | Hanging Weight      | Canopy Width                                        | <u>1</u> | Canopy Height | Canopy Length |
|    | 19.50 lb            | 11.75''                                             |          | 1.75''        | 11.75''       |
|    |                     |                                                     |          |               |               |
|    | Lamping:            |                                                     |          |               |               |
|    | LED LED             | 4,200 Rated Lumens                                  |          |               |               |
|    | 12 5W LED           | 3000 Color Temperature<br>25,000 Rated Life 80+ CRI |          |               |               |
|    | 60 total watt       |                                                     |          |               |               |
|    | Dimmable : Triac CL | Input Voltage: 110-130                              |          |               |               |
|    |                     |                                                     |          |               |               |

## Finish: Polished Chrome PC

Glass: Clear Acrylic 83

Material: Steel+Aluminum+Acrylic

## Additional:

LED (Included) Adjustable Lighting Direction: Down Instal Up/Down: Slope:

253 NORTH VINELAND AVE. I CITY OF INDUSTRY, CA 91746 T. 626.956.4200 | F. 626.956.4225