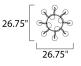

\*max overall height

|    | Measurements:       |                                                     |          |               |               |
|----|---------------------|-----------------------------------------------------|----------|---------------|---------------|
|    | <u>Height</u>       | Width                                               |          | Length        |               |
|    | 5.75''              | 26.75''                                             |          | 26.75''       |               |
| 5" | Max OAH             | Min OAH                                             |          |               |               |
|    | 121.25''            | 7.25''                                              |          |               |               |
|    | Hanging Weight      | Canopy Width                                        | <u>1</u> | Canopy Height | Canopy Length |
|    | 19.50 lb            | 11.75''                                             |          | 1.75''        | 11.75''       |
|    |                     |                                                     |          |               |               |
|    | Lamping:            |                                                     |          |               |               |
|    | LED LED             | 4,200 Rated Lumens                                  |          |               |               |
|    | 12 5W LED           | 3000 Color Temperature<br>25,000 Rated Life 80+ CRI |          |               |               |
|    | 60 total watt       |                                                     |          |               |               |
|    | Dimmable : Triac CL | Input Voltage: 110-130                              |          |               |               |
|    |                     |                                                     |          |               |               |