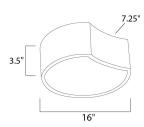

### **MEASUREMENTS**

DIMENSION : 16" L x 16" W x 3.5" H

HANGING WEIGHT : 5.7 lb