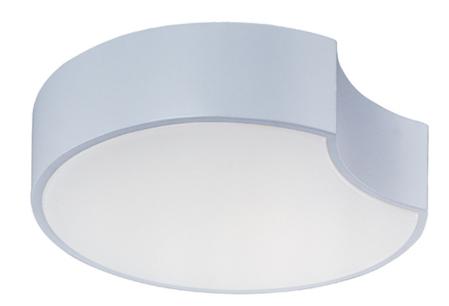

#### **PRODUCT DESCRIPTION**

Intersecting circles form a collage of LED luminaires that become the focal point of the room. The collection features two pendants, as well as three sizes of modular ceiling fixtures in Matte White which can link together to form an artful array of light. The Cells collection is a modular system that allows for one unit to install on a powered outlet and up to 9 additional units of your choice to be added to the original module with the additional wire included inside each fixture. The additional wire moves from fixture to fixture through knockouts on the side. This system allows the user to create a sculpture of light on ceiling sure to become the focal point in the room.

#### **FINISHES OPTION**

Matte White

#### MATERIAL

Steel, Acrylic