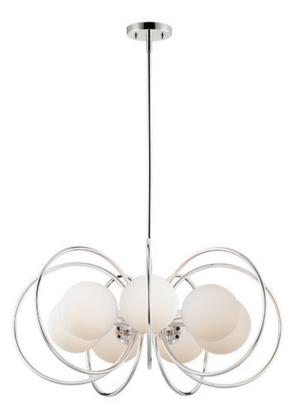

## **PRODUCT DESCRIPTION**

nax overall height

Hoops of Polished Nickel surround glass balls of Satin White to create this crisp and clean modern design. This current design trend compliments both modern and transitional aesthetics.

### **FINISHES OPTION**

Polished Nickel

## **GLASS**

Satin White 92