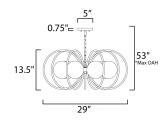

# **MEASUREMENTS**

DIMENSION : 29.25" L x 29" W x 13.5" H

MAX OAH : 53" OAH

: 5" W x 0.75" H x 5" L CANOPY

HANGING WEIGHT : 12.35 lb