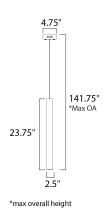

# **MEASUREMENTS**

DIMENSION : 4.75" L x 2.5" W x 23.75" H

MAX OAH : 141.75" OAH

CANOPY : 4.75" W x 1.25" H x 4.75" L

HANGING WEIGHT : 3.96 lb

LAMPING

INPUT VOLTAGE : 120V LUMENS : 490 Rated

BULB : 1 x 7W LED PCB Integrated, 7W Total