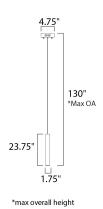

## **MEASUREMENTS**

DIMENSION : 4.75" L x 1.75" W x 12" H

MAX OAH : 130" OAH

CANOPY : 4.75" W x 1.25" H x 4.75" L

HANGING WEIGHT : 1.76 lb

LAMPING

INPUT VOLTAGE : 120V LUMENS : 280 Rated

**BULB** : 1 x 4W LED PCB Integrated , 4W Total