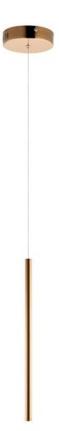

### PRODUCT DESCRIPTION

Elongated metal tubes in a variety of finishes from Rose Gold to Polished Chrome suspend from pans to create impressive sculptural statements. Each tube encase a replaceable integrated LED module while many of the ceiling pans house additional LED spots to highlight the beautiful high gloss finishes as well as additional down light.

# **MEASUREMENTS**

DIMENSION : 1" L x 1" W x 23.75" H

MAX OAH : 141.75" OAH

CANOPY : 4.75" W x 1.25" H x 4.75" L

HANGING WEIGHT : 1.76 lb

LAMPING

INPUT VOLTAGE : 120V LUMENS : 70 Rated

BULB : 1 x 1W LED PCB Integrated, 1W Total