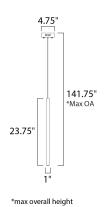

# **MEASUREMENTS**

DIMENSION : 1" L x 1" W x 23.75" H

MAX OAH : 141.75" OAH

CANOPY : 4.75" W x 1.25" H x 4.75" L

HANGING WEIGHT : 1.76 lb

LAMPING

INPUT VOLTAGE : 120V LUMENS : 70 Rated

BULB : 1 x 1W LED PCB Integrated, 1W Total