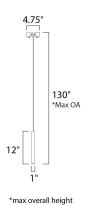

### **MEASUREMENTS**

DIMENSION :  $1"L \times 1"W \times 12"H$ 

MAX OAH : 130" OAH

CANOPY : 4.75" W x 1.25" H x 4.75" L

HANGING WEIGHT : 1.54 lb

LAMPING

INPUT VOLTAGE : 120V LUMENS : 70 Rated

BULB : 1 x 1W LED PCB Integrated , 1W Total