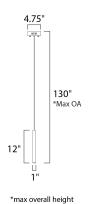

# **MEASUREMENTS**

DIMENSION : 1" L x 1" W x 12" H

MAX OAH : 130" OAH

CANOPY : 4.75" W x 1.25" H x 4.75" L

HANGING WEIGHT : 1.54 lb

LAMPING

INPUT VOLTAGE : 120V LUMENS : 70 Rated

**BULB** : 1 x 1W LED PCB Integrated, 1W Total