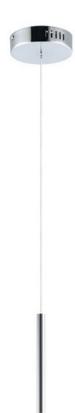

## **PRODUCT DESCRIPTION**

Elongated metal tubes in a variety of finishes from Rose Gold to Polished Chrome suspend from pans to create impressive sculptural statements. Each tube encase a replaceable integrated LED module while many of the ceiling pans house additional LED spots to highlight the beautiful high gloss finishes as well as additional down light.

# **MEASUREMENTS**

DIMENSION : 1" L x 1" W x 12" H

MAX OAH : 130" OAH

CANOPY : 4.75" W x 1.25" H x 4.75" L

HANGING WEIGHT : 1.54 lb

LAMPING

INPUT VOLTAGE : 120V LUMENS : 70 Rated

**BULB** : 1 x 1W LED PCB Integrated, 1W Total