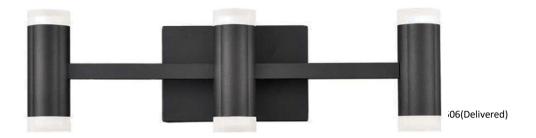

## WLS-1933LEDW-MB - 33W LED Vanity, MB w/ FR Acrylic Diff

No. of Bulbs Height 6.25 Width/Length 19.5 **LED Compatible** Integrated LED Depth 3.5 **Total Wattage** 33 Weight 3 **Body Material** Metal **Second Material** Acrylic Finish/Color Matte Black Second Finish/Color Frosted Type of Finish **Painted Bulb 1 Amount** 6 **Rated For** Damp Location **Bulb 1 Base Type** LED Voltage 120V **Bulb 1 Max Watt.** 5.5 **Bulb 1 Included** cUL or equivalent Yes **Approval Bulb 1 Lumens** 2390(Initial) 1506(Delivered) Warranty 3 Year Limited **Bulb 1 CRI** 80+ **Instal Position** Wall