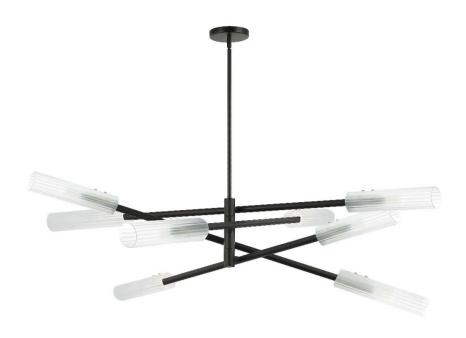

## WAN-448C-MB-FR - 8LT Incandescent Chandelier, MB w/ FR Glass

No. of Bulbs Height 10.5 Width/Length 47.5 **LED Compatible LED Compatible** Depth 47.5 **Total Wattage** 480 Weight **Body Material** Metal **Second Material** Glass Finish/Color Matte Black Second Finish/Color Frosted Type of Finish **Painted Bulb 1 Amount** 8 **Rated For** Damp Location **Bulb 1 Base Type** E12 Voltage 120V **Bulb 1 Max Watt.** 60 **Bulb 1 Included** cUL or equivalent No **Approval Bulb 1 Lumens** Warranty 1 Year Limited **Instal Position Bulb 1 CRI** Ceiling