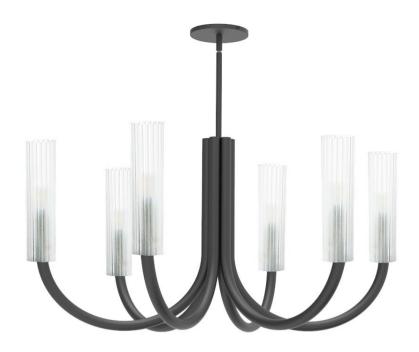

## WAN-306C-MB-FR - 6LT Incandescent Chandelier, MB w/ FR Glass

No. of Bulbs Height 21.75 Width/Length 30.5 **LED Compatible LED Compatible** Depth 30.5 **Total Wattage** 360 Weight 8 **Body Material** Metal **Second Material** Glass Finish/Color Matte Black Second Finish/Color Frosted Type of Finish **Painted Bulb 1 Amount** 6 **Rated For Damp Location Bulb 1 Base Type** E12 Voltage 120V **Bulb 1 Max Watt.** 60 **Bulb 1 Included** cUL or equivalent No **Approval Bulb 1 Lumens** Warranty 1 Year Limited **Instal Position Bulb 1 CRI** Ceiling