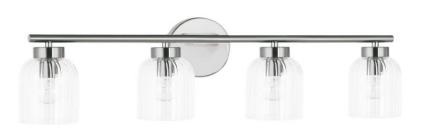

## VIE-294W-PC - 4LT Vanity, PC w/ CLR Fluted Glass

No. of Bulbs Height 7.25 Width/Length 29 **LED Compatible LED Compatible** Depth 5.75 **Total Wattage** 240 5 Weight **Body Material** Metal **Second Material** Glass Finish/Color Polished Chrome Second Finish/Color Clear Type of Finish Electoplated **Second Type of Finish** Ribbed **Bulb 1 Amount** 4 **Rated For** Damp Location **Bulb 1 Base Type** E12 Voltage 120V **Bulb 1 Max Watt.** 60 **Bulb 1 Included Approval** cUL or equivalent No **Bulb 1 Lumens** Warranty 1 Year Limited **Instal Position Bulb 1 CRI** Wall