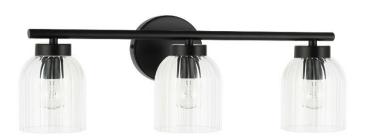

## VIE-213W-MB - 3LT Vanity, MB w/ CLR Fluted Glass

No. of Bulbs Height 7.25 Width/Length **LED Compatible LED Compatible** 21 Depth 5.75 **Total Wattage** 180 Weight **Body Material** Metal **Second Material** Glass Finish/Color Matte Black Second Finish/Color Clear Type of Finish **Painted Second Type of Finish** Ribbed **Bulb 1 Amount** 3 **Rated For** Damp Location **Bulb 1 Base Type** E12 Voltage 120V **Bulb 1 Max Watt.** 60 **Bulb 1 Included** cUL or equivalent No **Approval Bulb 1 Lumens** Warranty 1 Year Limited **Instal Position Bulb 1 CRI** Wall