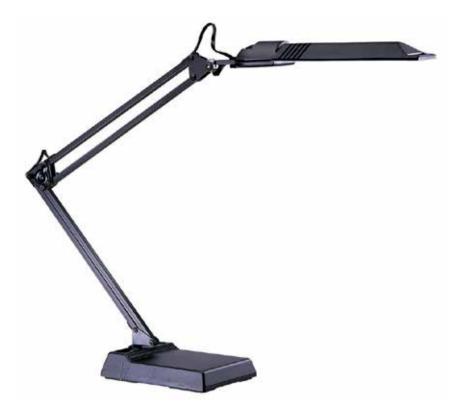

## <u>ULT133-BM-BK</u> - Fluorescent Extended Reach Desk Lamp

Fluorescent Spring Balanced Arm Desk Lamp, 36" Reach, comes with 13W Fluorescent Bulb

| Height<br>Width/Length<br>Depth<br>Weight                                                | 29<br>5<br>36<br>5          | No. of Bulbs<br>LED Compatible<br>Total Wattage                 | 1<br>LED Compatible<br>13                                         |
|------------------------------------------------------------------------------------------|-----------------------------|-----------------------------------------------------------------|-------------------------------------------------------------------|
| Body Material<br>Finish/Color<br>Type of Finish                                          | Plastic<br>Black<br>Painted |                                                                 |                                                                   |
| Bulb 1 Amount Bulb 1 Base Type Bulb 1 Max Watt. Bulb 1 Included Bulb 1 Lumens Bulb 1 CRI | 1<br>PL<br>13<br>Yes        | Rated For<br>Voltage<br>Approval<br>Warranty<br>Instal Position | Dry Location<br>120V<br>cUL or equivalent<br>1 Year<br>Table/Desk |