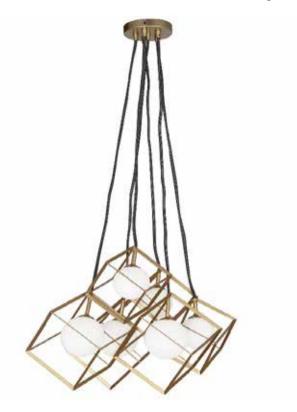

## TSN-6P-GLD - 6LT Halogen Pendant Gold

## 6 Light Halogen Pendant Gold Finish

| Height<br>Width/Length<br>Depth<br>Weight                                                | 13.75<br>21<br>13.5<br>14 | No. of Bulbs<br>LED Compatible<br>Total Wattage                 | 6<br>LED Compatible<br>150                                     |
|------------------------------------------------------------------------------------------|---------------------------|-----------------------------------------------------------------|----------------------------------------------------------------|
| Body Material<br>Finish/Color<br>Type of Finish                                          | Metal<br>Gold<br>Painted  | Second Material<br>Second Finish/Color                          | Glass<br>White                                                 |
| Bulb 1 Amount Bulb 1 Base Type Bulb 1 Max Watt. Bulb 1 Included Bulb 1 Lumens Bulb 1 CRI | 6<br>G9<br>25<br>No       | Rated For<br>Voltage<br>Approval<br>Warranty<br>Instal Position | Dry Location<br>120V<br>cUL or equivalent<br>1 Year<br>Ceiling |