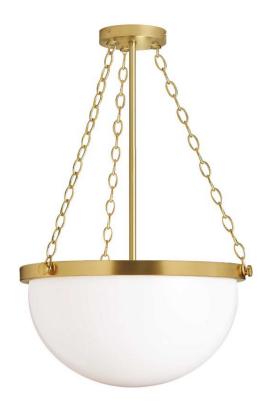

| Height<br>Width/Length<br>Depth<br>Weight             | 9.5<br>15.5<br>15.5<br>7 | No. of Bulbs<br>LED Compatible<br>Total Wattage | 1<br>LED Compatible<br>100 |
|-------------------------------------------------------|--------------------------|-------------------------------------------------|----------------------------|
| Body Material                                         | Glass                    | Second Material                                 | Metal                      |
| Finish/Color                                          | White                    | Second Finish/Color                             | Aged Brass                 |
| Type of Finish                                        | Opal                     | Second Type of Finish                           | Electoplated               |
| Bulb 1 Amount<br>Bulb 1 Base Type<br>Bulb 1 Max Watt. | 1<br>E26<br>100          | Rated For<br>Voltage                            | Damp Location<br>120V      |
| Bulb 1 Included                                       | No                       | Approval                                        | cUL or equivalent          |
| Bulb 1 Lumens                                         |                          | Warranty                                        | 1 Year Limited             |
| Bulb 1 CRI                                            |                          | Instal Position                                 | Ceiling                    |