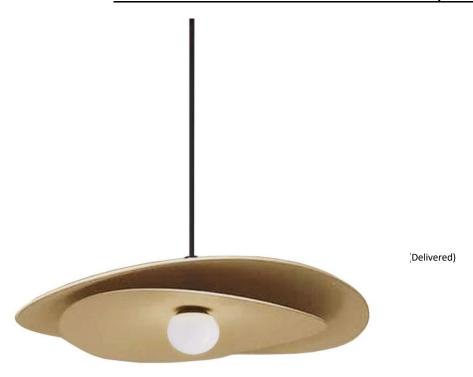

## PVN-2012LEDP-AGB - 12W LED Pendant, AGB

No. of Bulbs Height 20 Width/Length 20 **LED Compatible** Integrated LED Depth 20 **Total Wattage** 12 Weight 4 **Body Material** Metal Finish/Color **Aged Brass** Type of Finish Electoplated **Bulb 1 Amount** 1 **Rated For** Damp Location **Bulb 1 Base Type** LED Voltage 120V **Bulb 1 Max Watt.** 12 **Bulb 1 Included Approval** cUL or equivalent Yes **Bulb 1 Lumens** 840Initial) 588(Delivered) Warranty 5 Year Limited **Instal Position Bulb 1 CRI** 90+ Ceiling