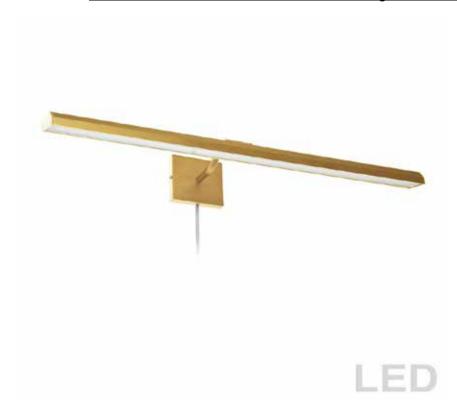

## PIC222-32LED-AGB - 40W Picture Light, AGB w/ Frosted Glass

40W 32" Picture Light, Aged Brass with Frosted Glass Diffuser

| Height<br>Width/Length<br>Depth<br>Weight                       | 2.75<br>32<br>9<br>7                 | No. of Bulbs<br>LED Compatible<br>Total Wattage | 4<br>Integrated LED<br>40            |
|-----------------------------------------------------------------|--------------------------------------|-------------------------------------------------|--------------------------------------|
| Body Material<br>Finish/Color<br>Type of Finish                 | Metal<br>Aged Brass<br>Electroplated | Second Material<br>Second Finish/Color          | Glass<br>Frosted                     |
| Bulb 1 Amount Bulb 1 Base Type Bulb 1 Max Watt. Bulb 1 Included | 4<br>LED<br>10<br>Yes                | Rated For<br>Voltage                            | Dry Location<br>120V                 |
| Bulb 1 Lumens Bulb 1 CRI                                        | 2800<br>90+                          | Approval<br>Warranty<br>Instal Position         | cUL or equivalent<br>5 Years<br>Wall |