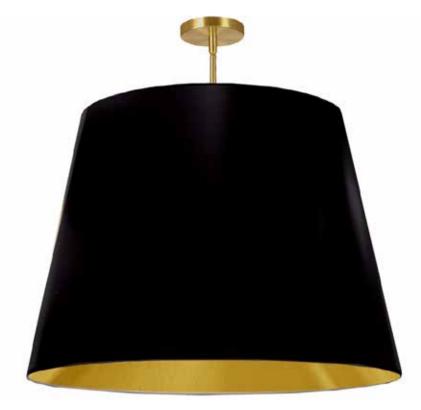

## ODR-XL-698 - 1LT Oversized Drum Pendant X-Large, BK/GLD Shade

1 Light Oversized Drum Pendant X-Large Black/Gold Shade

| Height<br>Width/Length<br>Depth<br>Weight                                                | 32<br>32<br>32<br>10           | No. of Bulbs<br>LED Compatible<br>Total Wattage                 | 1<br>LED Compatible<br>100W                                     |
|------------------------------------------------------------------------------------------|--------------------------------|-----------------------------------------------------------------|-----------------------------------------------------------------|
| Body Material<br>Finish/Color<br>Type of Finish                                          | Fabric<br>Black/Gold<br>Fabric | Second Material<br>Second Finish/Color<br>Second Type of Finish | Metal<br>Aged Brass<br>Electroplated                            |
| Bulb 1 Amount Bulb 1 Base Type Bulb 1 Max Watt. Bulb 1 Included Bulb 1 Lumens Bulb 1 CRI | 1<br>E26<br>100W<br>No         | Rated For<br>Voltage<br>Approval<br>Warranty<br>Instal Position | Damp Location<br>120V<br>cUL or equivalent<br>1 Year<br>Ceiling |