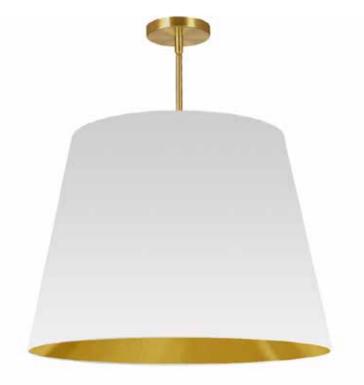

## ODR-L-692 - 1LT Oversized Drum Pendant Large, WH/GLD Shade

1 Light Oversized Drum Pendant Large White/Gold Shade

| Height<br>Width/Length<br>Depth<br>Weight                                                               | 26<br>26<br>26<br>8            | No. of Bulbs<br>LED Compatible<br>Total Wattage                 | 1<br>LED Compatible<br>100W                                     |
|---------------------------------------------------------------------------------------------------------|--------------------------------|-----------------------------------------------------------------|-----------------------------------------------------------------|
| Body Material<br>Finish/Color<br>Type of Finish                                                         | Fabric<br>White/Gold<br>Fabric | Second Material<br>Second Finish/Color<br>Second Type of Finish | Metal<br>Aged Brass<br>Electroplated                            |
| Bulb 1 Amount<br>Bulb 1 Base Type<br>Bulb 1 Max Watt.<br>Bulb 1 Included<br>Bulb 1 Lumens<br>Bulb 1 CRI | 1<br>E26<br>100W<br>No         | Rated For<br>Voltage<br>Approval<br>Warranty<br>Instal Position | Damp Location<br>120V<br>cUL or equivalent<br>1 Year<br>Ceiling |