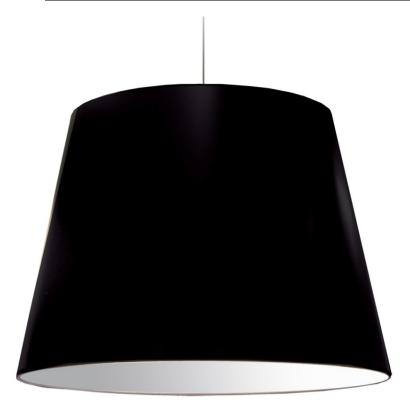

## OD-XL-797 - 1LT Oversized Drum Pendant X- Large- Black Shade

## 1 Light Oversized Drum Pendant X-Large Black Shade

| Height<br>Width/Length<br>Depth<br>Weight                                | 32<br>32<br>32<br>13  | No. of Bulbs<br>LED Compatible<br>Total Wattage | 1<br>LED Compatible<br>150                |
|--------------------------------------------------------------------------|-----------------------|-------------------------------------------------|-------------------------------------------|
| Body Material                                                            | Fabric                | Second Material                                 | Metal                                     |
| Finish/Color                                                             | Black                 | Second Finish/Color                             | Polished Chrome                           |
| Type of Finish                                                           | Fabric                | Second Type of Finish                           | Electroplated                             |
| Bulb 1 Amount<br>Bulb 1 Base Type<br>Bulb 1 Max Watt.<br>Bulb 1 Included | 1<br>E26<br>150<br>No | Rated For<br>Voltage<br>Approval                | Dry Location<br>120V<br>cUL or equivalent |
| Bulb 1 Lumens                                                            |                       | Warranty                                        | 1 Year                                    |
| Bulb 1 CRI                                                               |                       | Instal Position                                 | Ceiling                                   |