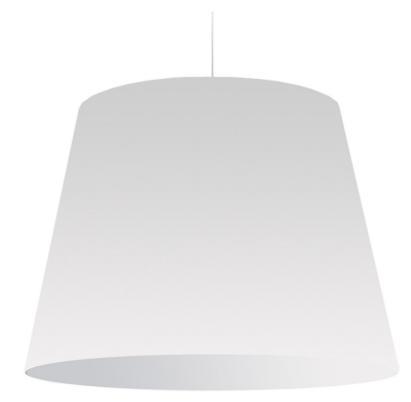

## OD-XL-790 - 1LT Oversized Drum Pendant X-Large White Shade

## 1 Light Oversized Drum Pendant X-Large White Shade

| Height<br>Width/Length<br>Depth<br>Weight             | 32<br>32<br>32<br>13 | No. of Bulbs<br>LED Compatible<br>Total Wattage | 1<br>LED Compatible<br>150 |
|-------------------------------------------------------|----------------------|-------------------------------------------------|----------------------------|
| Body Material                                         | Fabric               | Second Material                                 | Metal                      |
| Finish/Color                                          | White                | Second Finish/Color                             | Polished Chrome            |
| Type of Finish                                        | Fabric               | Second Type of Finish                           | Electroplated              |
| Bulb 1 Amount<br>Bulb 1 Base Type<br>Bulb 1 Max Watt. | 1<br>E26<br>150      | Rated For<br>Voltage                            | Dry Location<br>120V       |
| Bulb 1 Included                                       | No                   | Approval                                        | cUL or equivalent          |
| Bulb 1 Lumens                                         |                      | Warranty                                        | 1 Year                     |
| Bulb 1 CRI                                            |                      | Instal Position                                 | Ceiling                    |