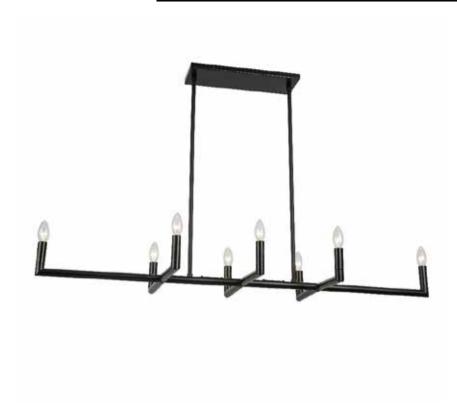

## NOR-478HC-MB - 8LT Horiz Chandelier, MB

## 8 Light Incandescent Matte Black Horizontal Chandelier

| Height<br>Width/Length<br>Depth<br>Weight                                                | 4<br>47<br>15<br>7              | No. of Bulbs<br>LED Compatible<br>Total Wattage                 | 8<br>LED Compatible<br>480W                                     |
|------------------------------------------------------------------------------------------|---------------------------------|-----------------------------------------------------------------|-----------------------------------------------------------------|
| Body Material<br>Finish/Color<br>Type of Finish                                          | Metal<br>Matte Black<br>Painted |                                                                 |                                                                 |
| Bulb 1 Amount Bulb 1 Base Type Bulb 1 Max Watt. Bulb 1 Included Bulb 1 Lumens Bulb 1 CRI | 8<br>E12<br>60W<br>No           | Rated For<br>Voltage<br>Approval<br>Warranty<br>Instal Position | Damp Location<br>120V<br>cUL or equivalent<br>1 Year<br>Ceiling |