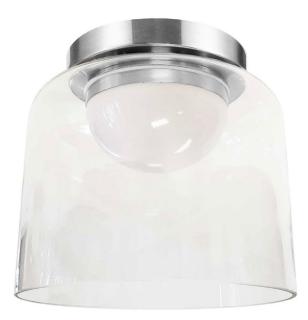

## NAD-810LEDFH-PC - 10W LED Flushmount, PC w/ CLR Glass

(Delivered)

| Height<br>Width/Length<br>Depth<br>Weight                                                               | 7.25<br>8<br>8<br>2                                         | No. of Bulbs<br>LED Compatible<br>Total Wattage                 | 1<br>Integrated LED<br>10                                               |
|---------------------------------------------------------------------------------------------------------|-------------------------------------------------------------|-----------------------------------------------------------------|-------------------------------------------------------------------------|
| Body Material<br>Finish/Color                                                                           | Glass<br>Clear                                              | Second Material<br>Second Finish/Color<br>Second Type of Finish | Metal<br>Polished Chrome<br>Electroplated                               |
| Bulb 1 Amount<br>Bulb 1 Base Type<br>Bulb 1 Max Watt.<br>Bulb 1 Included<br>Bulb 1 Lumens<br>Bulb 1 CRI | 1<br>LED<br>10<br>Yes<br>700(Initial) 420(Delivered)<br>90+ | Rated For<br>Voltage<br>Approval<br>Warranty<br>Instal Position | Damp Location<br>120V<br>cUL or equivalent<br>3 Year Limited<br>Ceiling |