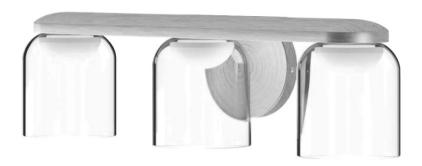

## NAD-1930LEDW-PC - 30W LED Vanity, PC w/ CLR Glass

70(Delivered)

No. of Bulbs Height 5.75 Width/Length 19.75 **LED Compatible** Integrated LED Depth 5 **Total Wattage** 30 5 Weight **Body Material** Glass **Second Material** Metal Finish/Color Clear Second Finish/Color **Polished Chrome Second Type of Finish** Electroplated **Bulb 1 Amount** 3 **Rated For** Damp Location **Bulb 1 Base Type** LED Voltage 120V **Bulb 1 Max Watt.** 10 **Bulb 1 Included** cUL or equivalent Yes **Approval Bulb 1 Lumens** 2100(Initial) 1470(Delivered) Warranty 3 Year Limited **Instal Position Bulb 1 CRI** 90+ Wall