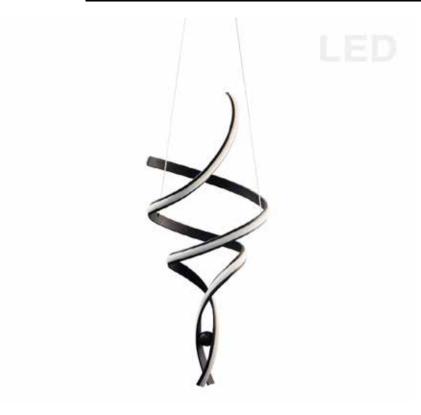

## IRN-3935LEDP-MB - 35W Pendant, Matte Black Finish

35W LED Pendant, Matte Black with White Silicone Diffuser

| Height<br>Width/Length<br>Depth<br>Weight                                                | 39<br>15<br>15<br>6                    | No. of Bulbs<br>LED Compatible<br>Total Wattage                 | 2<br>Integrated LED<br>35                                        |
|------------------------------------------------------------------------------------------|----------------------------------------|-----------------------------------------------------------------|------------------------------------------------------------------|
| Body Material<br>Finish/Color<br>Type of Finish                                          | Metal<br>Matte Black<br>Painted        |                                                                 |                                                                  |
| Bulb 1 Amount Bulb 1 Base Type Bulb 1 Max Watt. Bulb 1 Included Bulb 1 Lumens Bulb 1 CRI | 2<br>LED<br>17.5<br>Yes<br>1330<br>90+ | Rated For<br>Voltage<br>Approval<br>Warranty<br>Instal Position | Damp Location<br>120V<br>cUL or equivalent<br>5 Years<br>Ceiling |