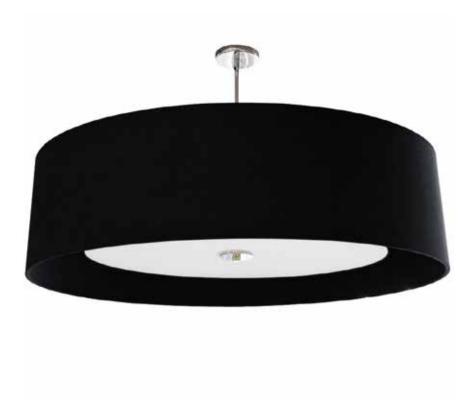

## HEL-304P-PC-BW - 4LT Helena Pendant PC, Black w/White Diffuser

## 4 Light Helena Pendant Polished Chrome Black with White Diffuser

| Height<br>Width/Length<br>Depth                 | 10<br>30<br>30                             | No. of Bulbs<br>LED Compatible<br>Total Wattage | 4<br>LED Compatible<br>240 |
|-------------------------------------------------|--------------------------------------------|-------------------------------------------------|----------------------------|
| Weight                                          | 7                                          | rotal wattage                                   | 240                        |
| Body Material<br>Finish/Color<br>Type of Finish | Fabric<br>Polished Chrome<br>Electroplated |                                                 |                            |
| Bulb 1 Amount                                   | 4                                          | Rated For                                       | Dry Location               |
| Bulb 1 Base Type                                | E26                                        | Voltage                                         | 120V                       |
| Bulb 1 Max Watt.                                | 60                                         |                                                 |                            |
| Bulb 1 Included                                 | No                                         | Approval                                        | cUL or equivalent          |
| Bulb 1 Lumens                                   |                                            | Warranty                                        | 1 Year                     |
| Bulb 1 CRI                                      |                                            | Instal Position                                 | Ceiling                    |