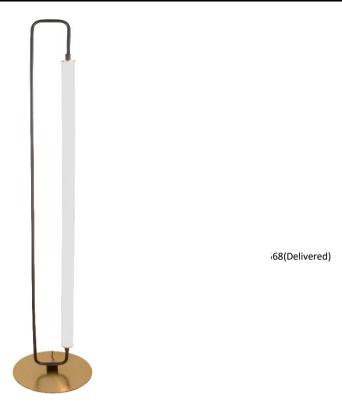

## FYA-5932LEDF-MB-AGB - 32W LED Floor Lamp, MB & AGB w/ WH Acrylic

Height 59 No. of Bulbs Width/Length **LED Compatible** Integrated LED 11 Depth 11 **Total Wattage** 32 Weight 8 **Second Material Body Material** Metal Acrylic Finish/Color Matte Black Second Finish/Color White Type of Finish **Painted Bulb 1 Amount** 1 **Rated For Damp Location Bulb 1 Base Type** LED Voltage 120V **Bulb 1 Max Watt.** 32 **Bulb 1 Included** cUL or equivalent Yes **Approval Bulb 1 Lumens** 2240(Initial) 1568(Delivered) Warranty 3 Year Limited **Bulb 1 CRI** 80+ **Instal Position** Floor