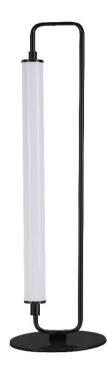

## FYA-2620LEDT-MB - 20W LED Table Lamp, MB w/ WH Acrylic

0(Delivered)

Height 26.5 No. of Bulbs Width/Length **LED Compatible** Integrated LED 7 Depth 7 **Total Wattage** 20 3 Weight **Body Material** Metal **Second Material** Acrylic Finish/Color Matte Black Second Finish/Color White Type of Finish **Painted Bulb 1 Amount** 1 **Rated For Damp Location Bulb 1 Base Type** LED Voltage 120V **Bulb 1 Max Watt.** 20 **Bulb 1 Included** cUL or equivalent Yes **Approval Bulb 1 Lumens** 1400(Initial) 980(Delivered) Warranty 3 Year Limited **Bulb 1 CRI** 80+ **Instal Position** Table