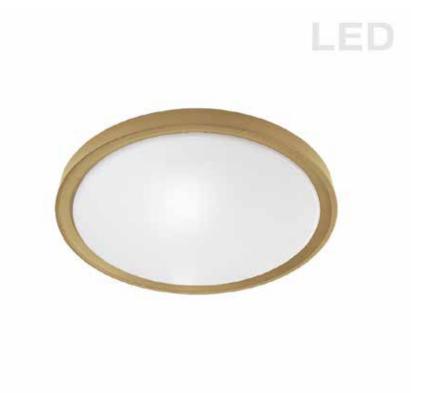

## FID-1630LEDFH-AGB - 30W Flush Mount, AGB Finish

## 30W Flush Mount, Aged Brass Finish

| Height<br>Width/Length<br>Depth<br>Weight                                                | 2.25<br>15.75<br>15.75<br>2          | No. of Bulbs<br>LED Compatible<br>Total Wattage                 | 1<br>Integrated LED<br>30                                        |
|------------------------------------------------------------------------------------------|--------------------------------------|-----------------------------------------------------------------|------------------------------------------------------------------|
| Body Material<br>Finish/Color                                                            | Acrylic<br>White                     | Second Material<br>Second Finish/Color<br>Second Type of Finish | Metal<br>Aged Brass<br>Electroplated                             |
| Bulb 1 Amount Bulb 1 Base Type Bulb 1 Max Watt. Bulb 1 Included Bulb 1 Lumens Bulb 1 CRI | 1<br>LED<br>30<br>Yes<br>1957<br>80+ | Rated For<br>Voltage<br>Approval<br>Warranty<br>Instal Position | Damp Location<br>120V<br>cUL or equivalent<br>5 Years<br>Ceiling |