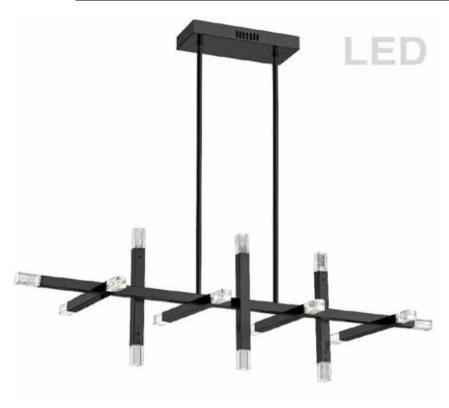

## FCS-4064HC-MB - 48W Horiz Chandelier, MB w/ Acrylic Diffuser

## 48W Horizontal Matte Black Chandelier w/ Acrylic Diffuser

| Height<br>Width/Length<br>Depth<br>Weight             | 13.75<br>40<br>13.75<br>6       | No. of Bulbs<br>LED Compatible<br>Total Wattage | 16<br>Integrated LED<br>48W             |
|-------------------------------------------------------|---------------------------------|-------------------------------------------------|-----------------------------------------|
| Body Material<br>Finish/Color<br>Type of Finish       | Metal<br>Matte Black<br>Painted | Second Material<br>Second Finish/Color          | Acrylic<br>Frosted                      |
| Bulb 1 Amount<br>Bulb 1 Base Type<br>Bulb 1 Max Watt. | 16<br>LED<br>3W                 | Rated For<br>Voltage                            | Damp Location<br>120V                   |
| Bulb 1 Included<br>Bulb 1 Lumens<br>Bulb 1 CRI        | Yes<br>3840<br>90+              | Approval<br>Warranty<br>Instal Position         | cUL or equivalent<br>5 Years<br>Ceiling |