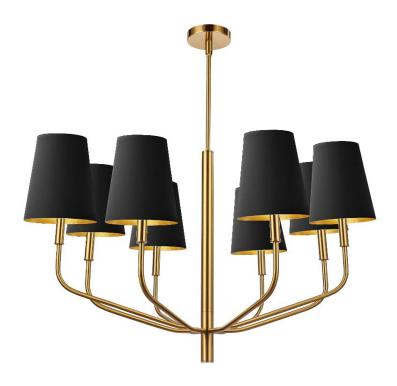

## 8 Light Incandescent Pendant, Aged Brass w/ Black Shades

| Height<br>Width/Length<br>Depth<br>Weight                                                 | 28<br>36<br>36<br>13      | No. of Bulbs<br>LED Compatible<br>Total Wattage                 | 8<br>LED Compatible<br>480                          |
|-------------------------------------------------------------------------------------------|---------------------------|-----------------------------------------------------------------|-----------------------------------------------------|
| Body Material<br>Finish/Color<br>Type of Finish                                           | Fabric<br>Black<br>Fabric | Second Material<br>Second Finish/Color<br>Second Type of Finish | Metal<br>Aged Brass<br>Electroplated                |
| Bulb 1 Amount<br>Bulb 1 Base Type<br>Bulb 1 Max Watt.<br>Bulb 1 Included<br>Bulb 1 Lumens | 8<br>E12<br>60<br>No      | Rated For<br>Voltage<br>Approval<br>Warranty                    | Dry Location<br>120V<br>cUL or equivalent<br>1 Year |
| Bulb 1 CRI                                                                                |                           | Instal Position                                                 | Ceiling                                             |