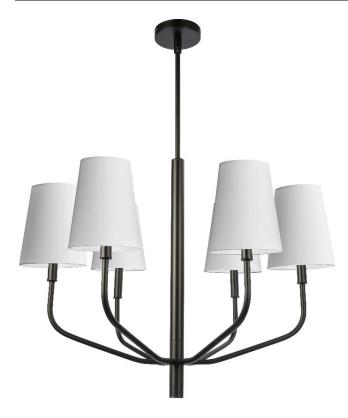

## ELN-286C-MB-790 - 6LT Incandescent Pendant, MB w/ WH Shades

## 6 Light Incandescent Pendant, Matte Black w/ White Shades

| Height<br>Width/Length<br>Depth<br>Weight                       | 23.5<br>28<br>28<br>6 | No. of Bulbs<br>LED Compatible<br>Total Wattage | 6<br>LED Compatible<br>360                |
|-----------------------------------------------------------------|-----------------------|-------------------------------------------------|-------------------------------------------|
| Body Material                                                   | Fabric                | Second Material                                 | Metal                                     |
| Finish/Color                                                    | White                 | Second Finish/Color                             | Matte Black                               |
| Type of Finish                                                  | Fabric                | Second Type of Finish                           | Painted                                   |
| Bulb 1 Amount Bulb 1 Base Type Bulb 1 Max Watt. Bulb 1 Included | 6<br>E12<br>60<br>No  | Rated For<br>Voltage<br>Approval                | Dry Location<br>120V<br>cUL or equivalent |
| Bulb 1 Lumens                                                   |                       | Warranty                                        | 1 Year                                    |
| Bulb 1 CRI                                                      |                       | Instal Position                                 | Ceiling                                   |