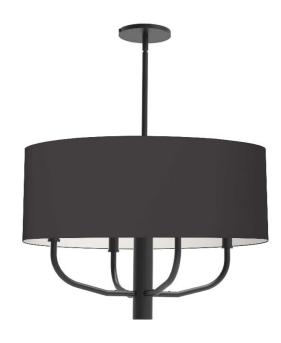

## ELN-224C-MB-797 - 4LT Incandescent Pendant, MB w/ BLK Fabric Shade

## 4 Light Incandescent Pendant, Matte Black w/ Black Fabric Shade

| Height<br>Width/Length<br>Depth<br>Weight                                                | 17.5<br>22<br>22<br>8     | No. of Bulbs<br>LED Compatible<br>Total Wattage                 | 4<br>LED Compatible<br>240                                     |
|------------------------------------------------------------------------------------------|---------------------------|-----------------------------------------------------------------|----------------------------------------------------------------|
| Body Material<br>Finish/Color<br>Type of Finish                                          | Fabric<br>Black<br>Fabric | Second Material<br>Second Finish/Color<br>Second Type of Finish | Metal<br>Matte Black<br>Painted                                |
| Bulb 1 Amount Bulb 1 Base Type Bulb 1 Max Watt. Bulb 1 Included Bulb 1 Lumens Bulb 1 CRI | 4<br>E12<br>60<br>No      | Rated For<br>Voltage<br>Approval<br>Warranty<br>Instal Position | Dry Location<br>120V<br>cUL or equivalent<br>1 Year<br>Ceiling |