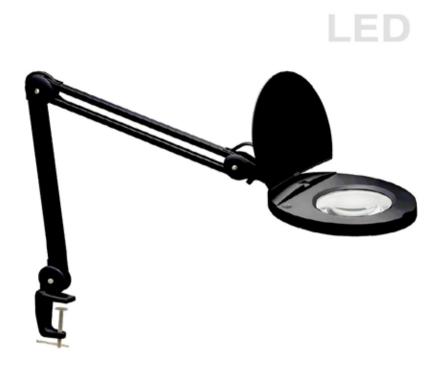

## DMLED10-A-BK - Magnifier w/A-Bracket Black

## 8W LED Magnifier Lamp, Black Finish

| Height<br>Width/Length<br>Depth<br>Weight                                | 47<br>9<br>9<br>8         | No. of Bulbs<br>LED Compatible<br>Total Wattage | 1<br>Integrated LED<br>8                  |
|--------------------------------------------------------------------------|---------------------------|-------------------------------------------------|-------------------------------------------|
| Body Material<br>Finish/Color<br>Type of Finish                          | Metal<br>Black<br>Painted | Second Material<br>Second Finish/Color          | Glass<br>Clear                            |
| Bulb 1 Amount<br>Bulb 1 Base Type<br>Bulb 1 Max Watt.<br>Bulb 1 Included | 1<br>LED<br>8<br>Yes      | Rated For<br>Voltage<br>Approval                | Dry Location<br>120V<br>cUL or equivalent |
| Bulb 1 Lumens<br>Bulb 1 CRI                                              | 760<br>80+                | Warranty<br>Instal Position                     | 5 Years<br>Table/Desk                     |